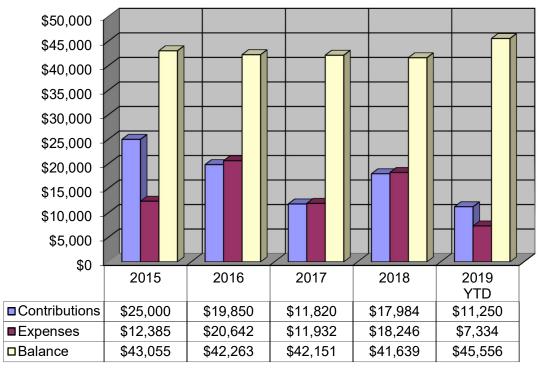

**Membership Contributions: \$11,250** 

## 2019 HSAC Bank Account Activity 1 January – 15 May

| Opening Year Balance | \$ | 41 | ,639 | .45 |
|----------------------|----|----|------|-----|
|----------------------|----|----|------|-----|

**Contributions** \$ 11,250.00

**Expenditures** \$ 7,333.58

**To Date Balance** \$ 45,555.87

Net Difference \$ 3,916.42

## 2019 Summary 1 January – 15 May

## **HSAC Contributions vs. Expenses**