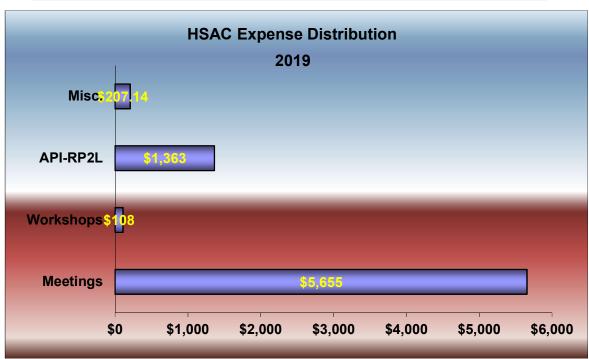

**Expenditures** \$ 7,333.58

**To Date Balance** \$ 45,555.87

Net Difference \$ 3,916.42