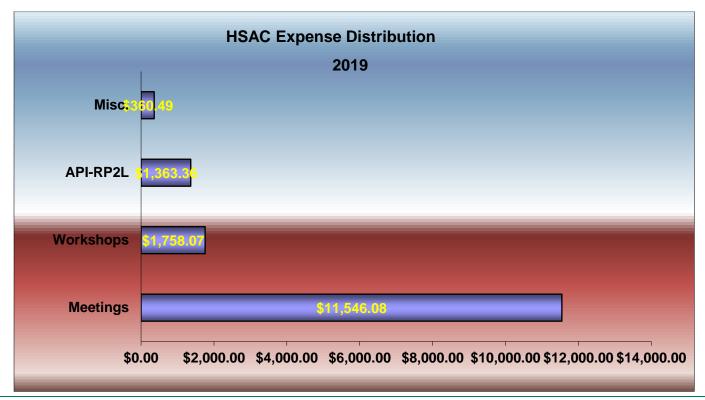

000 |
| Cenergy                    | \$        | 1,000 |
| Energy Transfer            | \$        | 1,000 |
| ExxonMobil                 | \$        | 1,000 |
| Point Lighting Corporation | \$        | 250   |
| Orga BV                    | \$        | 250   |
| Anadarko/Occidental OXY    | \$        | 1,000 |
| Shell 5 Year               | \$        | 5,000 |
| Marsol Tech                | \$        | 500   |
| Kinetica                   | \$        | 1,000 |
| Membership Contributions   | \$ 19,000 |       |



2019 HSAC Bank Account Activity 1 January – 9 October

- Opening Year Balance\$ 41,639.45Contributions\$ 18,720.00Expenditures\$ 15,028.00
- To Date Balance \$45,331.45
- Net Difference\$ 3,692.42





## 2019 Summary 1 January – 9 October

**HSAC Contributions vs. Expenses** 





www.hsac.org