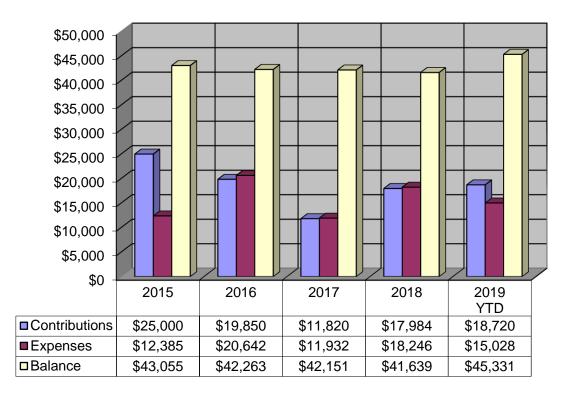

2019 HSAC Bank Account Activity 1 January – 9 October

- Opening Year Balance\$ 41,639.45Contributions\$ 18,720.00Expenditures\$ 15,028.00
- To Date Balance \$45,331.45
- Net Difference\$ 3,692.42

## 2019 Summary 1 January – 9 October

**HSAC Contributions vs. Expenses** 

www.hsac.org