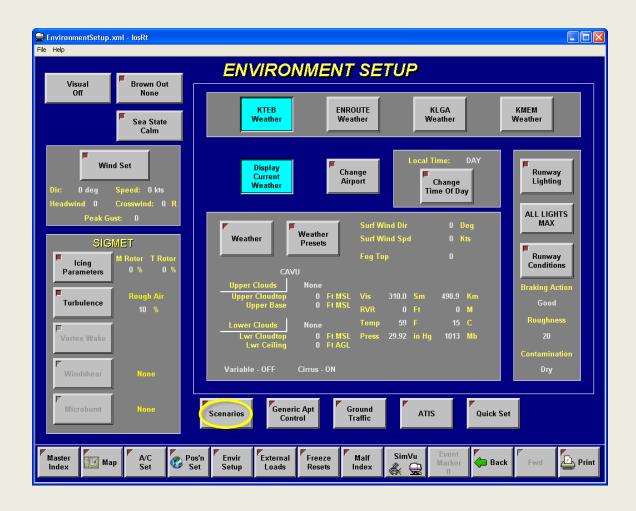

NARIOS/LESSON PLANS

#### **HSAC BRIEFING**

**OBJECTIVES** 

SCENARIO/LP DEVELOPMEN

**LOADING SCENARIOS/LP** 

**ACCESSING SCENARIOS** 

**HSAC SCENARIO** 

**LESSON PLAN** 

INSTRUCTOR WORKLOAD
IOS COMPARISON
HSAC DEMO

**SUMMARY** 

QUESTIONS

- Customer determines content & objectives
- FlightSafety Team supports building/testing
- Customer approves final product
  - Customer naming conventions
- Sim Techs save to training load
- Training load validation
- Changes during training are not saved
  - Reverts to saved scenario/lesson plan



**OBJECTIVES** 

SCENARIO/LP DEVELOPMEN

LOADING SCENARIOS/LP

**ACCESSING SCENARIOS** 

**HSAC SCENARIO** 

**LESSON PLAN** 

INSTRUCTOR WORKLOAD

**IOS COMPARISON** 

**HSAC DEMO** 

SUMMARY

**QUESTIONS** 

Selected from Environmental Page of IOS







**OBJECTIVES** 

**SCENARIO/LP DEVELOPMEN** 

LOADING SCENARIOS/LP

**ACCESSING SCENARIOS** 

**HSAC SCENARIO** 

**LESSON PLAN** 

INSTRUCTOR WORKLOAD
IOS COMPARISON

HSAC DEMO

**SUMMARY** 

**QUESTIONS** 

Select the desired scenario





# **ACESSING SCENARIOS**

#### **CENTER MEETING**

OUR VISION - OUR MISSION FINANCIAL HIGHLIGHTS

**PROGRAM STATUS** 

**PROGRESS** 

**FUTURE PLANNING** 

PERFORMANCE INDICATORS

AREAS OF EMPHASIS
QUESTIONS

Scenarios can be built such as the aircraft is placed in a specific location or the instructor can select any of the models placed in the scenario











## **ACESSING SCENARIOS**

#### **HSAC BRIEFING**

**OBJECTIVES** 

**SCENARIO/LP DEVELOPMEN** 

LOADING SCENARIOS/LP

**ACCESSING SCENARIOS** 

**HSAC SCENARIO** 

**LESSON PLAN** 

IN