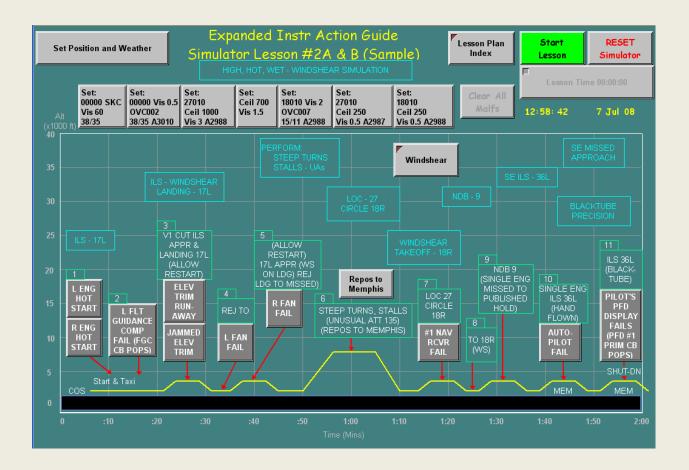

# What is needed to develop a LP/Scenario

- Training Plan
- Visual Models
  - Airports/Pads
  - Platforms
  - Additional requirements such as traffic (LP)
- Weather
  - · All phases of flight
- Location
  - Placement of models
- Aircraft conditions (Lesson Plan Function)
  - GW
  - CG
  - Fuel/loading
  - Aircraft configuration
- Malfunction (Lesson Plan Function)
  - What
  - When
  - Were

**HSAC DEMO** 

SUMMARY

**QUESTIONS** 

Selected from Environmental Page of IOS

**OBJECTIVES** 

**SCENARIO/LP DEVELOPMEN** 

LOADING SCENARIOS/LP

**ACCESSING SCENARIOS** 

**HSAC SCENARIO** 

**LESSON PLAN** 

INSTRUCTOR WORKLOAD
IOS COMPARISON

HSAC DEMO

**SUMMARY** 

**QUESTIONS** 

Select the desired scenario