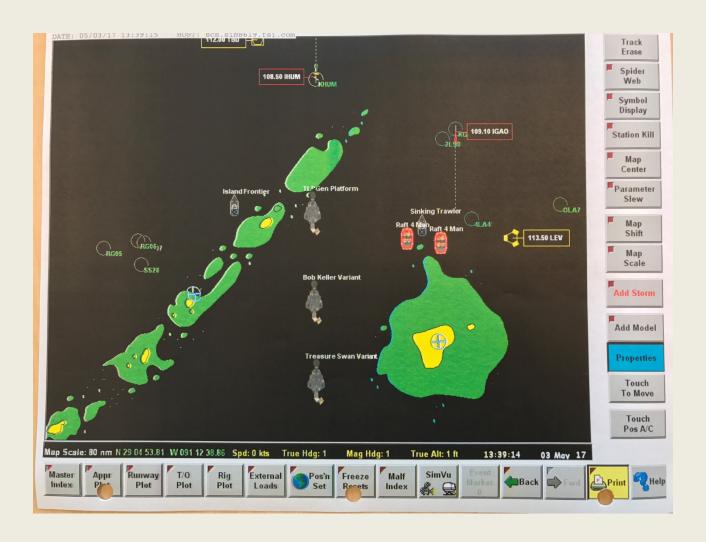

# What is needed to develop a LP/Scenario

- Training Plan
- Visual Models
  - Airports/Pads
  - Platforms
  - Additional requirements such as traffic (LP)
- Weather
  - · All phases of flight
- Location
  - Placement of models
- Aircraft conditions (Lesson Plan Function)
  - GW
  - CG
  - Fuel/loading
  - Aircraft configuration
- Malfunction (Lesson Plan Function)
  - What
  - When
  - Were