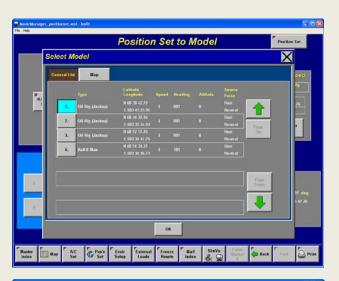

**HSAC SCENARIO** 

**LESSON PLAN** 

INSTRUCTOR WORKLOAD
IOS COMPARISON

HSAC DEMO

**SUMMARY** 

**QUESTIONS** 

Select the desired scenario

#### **CENTER MEETING**

OUR VISION - OUR MISSION FINANCIAL HIGHLIGHTS

**PROGRAM STATUS** 

**PROGRESS** 

**FUTURE PLANNING** 

PERFORMANCE INDICATORS

AREAS OF EMPHASIS
QUESTIONS

Scenarios can be built such as the aircraft is placed in a specific location or the instructor can select any of the models placed in the scenario