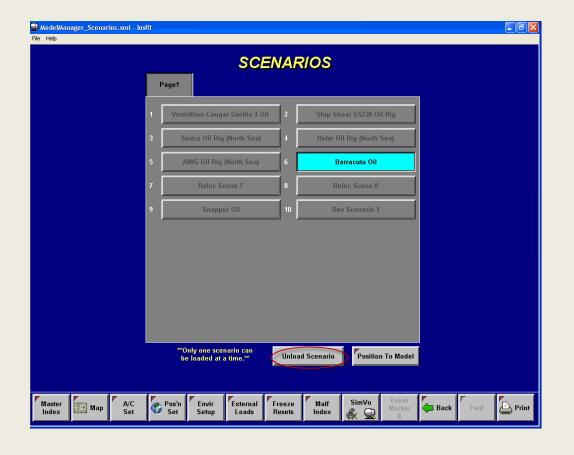

**HSAC DEMO** 

**SUMMARY** 

**QUESTIONS** 

When completed or moving to a new scenario select:
 UNLOAD SCENARIO and select new scenario

**7/31/2017** 9