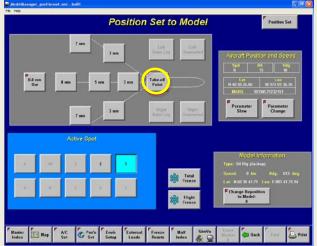

**HSAC DEMO** 

**SUMMARY** 

**QUESTIONS** 

When completed or moving to a new scenario select:
 UNLOAD SCENARIO and select new scenario

**7/31/2017** 9