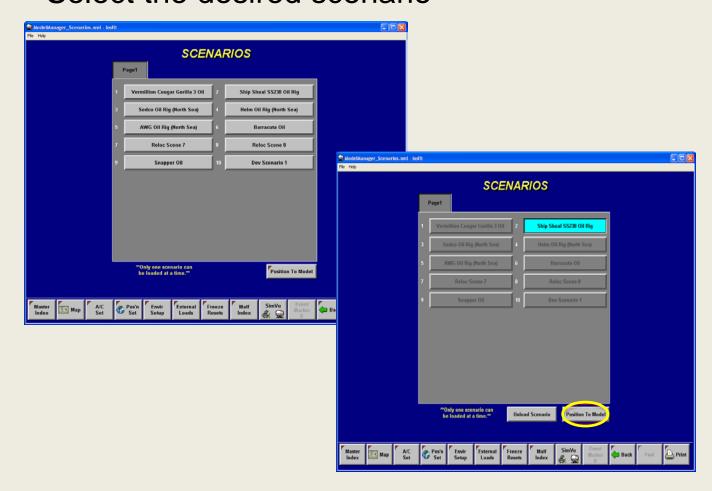

**HSAC SCENARIO** 

**LESSON PLAN** 

INSTRUCTOR WORKLOAD
IOS COMPARISON

HSAC DEMO

**SUMMARY** 

**QUESTIONS** 

Select the desired scenario

#### **CENTER MEETING**

OUR VISION - OUR MISSION FINANCIAL HIGHLIGHTS

**PROGRAM STATUS** 

**PROGRESS** 

**FUTURE PLANNING** 

PERFORMANCE INDICATORS

AREAS OF EMPHASIS
QUESTIONS

Scenarios can be built such as the aircraft is placed in a specific location or the instructor can select any of the models placed in the scenario