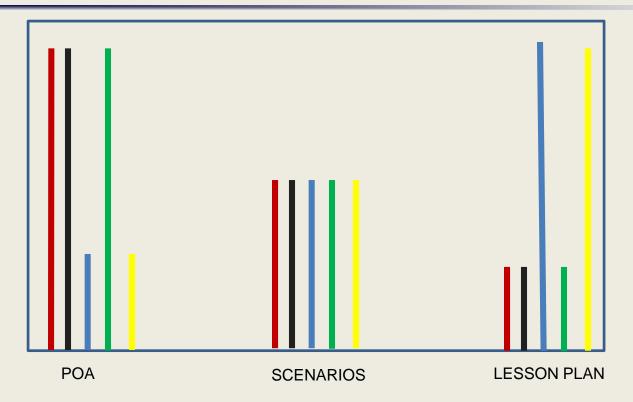

# IOS COMPARISON

**REQUIRED IOS SKILLS**  WORK LOAD

STANDARDIZATION FREE PLAY MODIFICATIONS